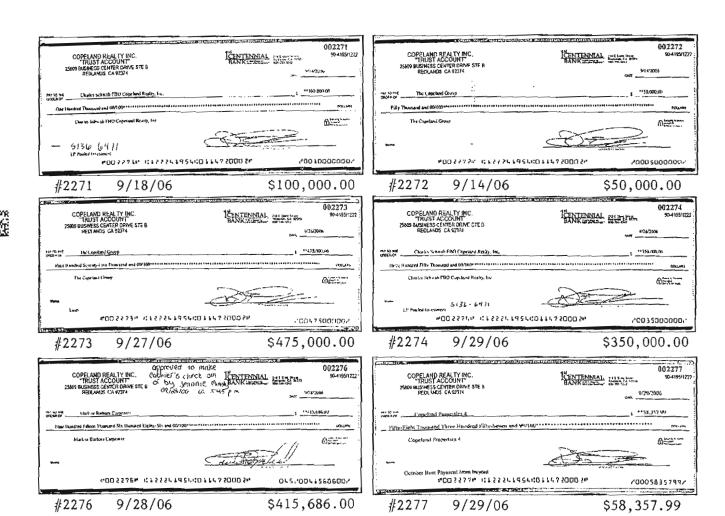

## В. **Charles Schwab Option Trading Account**

Copeland Realty, Inc. maintained a Charles Schwab option trading account from July 2006 until March 2009. During this period, Copeland Realty transferred \$5,688,512 into the Charles Schwab option trading account. Of the \$5,688,512 deposited into the Charles Schwab account, approximately \$2,461,000 was from RECEIVER'S FORENSIC ACCOUNTING REPORT #3

-3-HEBCO-100.317864

three lease buyout payments from two tenants for properties owned by CP4 and CP9 (Exhibit C). As part of the Siemens lease buyout, \$475,000 was transferred directly to the Copeland Group (Exhibit C).

Copeland transferred the funds from either CP4 or CP9 to another Copeland entity and ultimately to the Charles Schwab Option Account. The Charles Schwab account issued monthly payments back to CP4 or CP9 in amounts equal to the monthly rent that the tenants would have continued paying had the buyout not occurred. This continued until funds were no longer available. As a result of the Charles Schwab Option trading activities, Copeland Realty lost \$804,816 (Exhibit D). In addition, Copeland related entities received net transfers totaling \$486,710 (Exhibit D). These trading activities do not appear to be in accordance with the "Purpose of Partnership" for the LPs ("engage in the business of real property ownership and any activities that are related or incidental to that business") or the Fixed Income Limited Partnerships ("engage in the business of owning real estate backed loans and corporate loans and any activities that are related or incidental to that business").