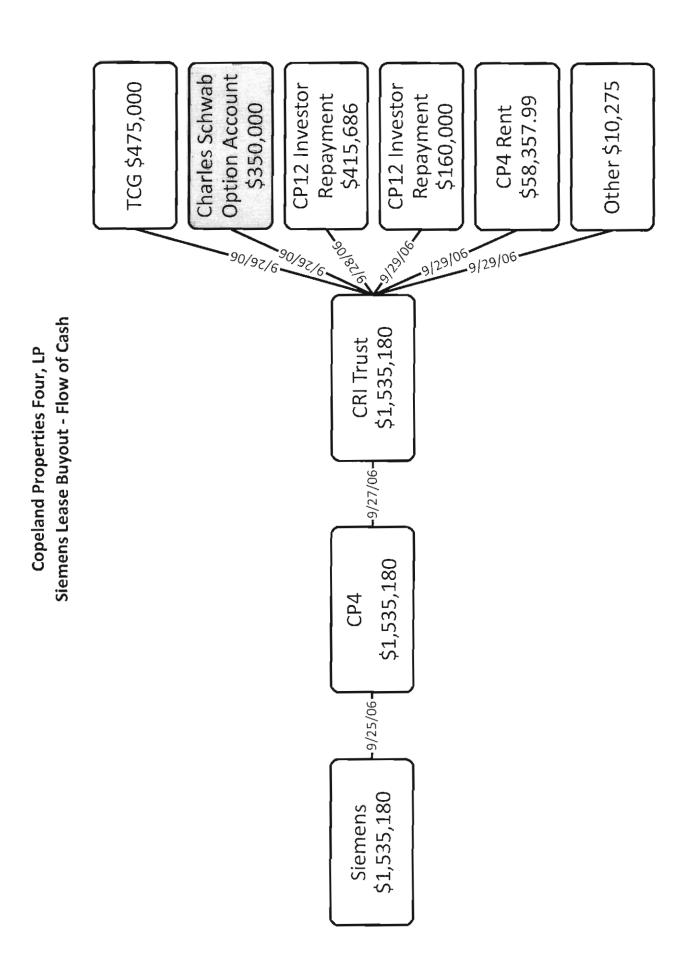

## В. **Charles Schwab Option Trading Account**

Copeland Realty, Inc. maintained a Charles Schwab option trading account from July 2006 until March 2009. During this period, Copeland Realty transferred \$5,688,512 into the Charles Schwab option trading account. Of the \$5,688,512 deposited into the Charles Schwab account, approximately \$2,461,000 was from RECEIVER'S FORENSIC ACCOUNTING REPORT #3

-3-HEBCO-100.317864

three lease buyout payments from two tenants for properties owned by CP4 and CP9 (Exhibit C). As part of the Siemens lease buyout, \$475,000 was transferred directly to the Copeland Group (Exhibit C).

Copeland transferred the funds from either CP4 or CP9 to another Copeland entity and ultimately to the Charles Schwab Option Account. The Charles Schwab account issued monthly payments back to CP4 or CP9 in amounts equal to the monthly rent that the tenants would have continued paying had the buyout not occurred. This continued until funds were no longer available. As a result of the Charles Schwab Option trading activities, Copeland Realty lost \$804,816 (Exhibit D). In addition, Copeland related entities received net transfers totaling \$486,710 (Exhibit D). These trading activities do not appear to be in accordance with the "Purpose of Partnership" for the LPs ("engage in the business of real property ownership and any activities that are related or incidental to that business") or the Fixed Income Limited Partnerships ("engage in the business of owning real estate backed loans and corporate loans and any activities that are related or incidental to that business").