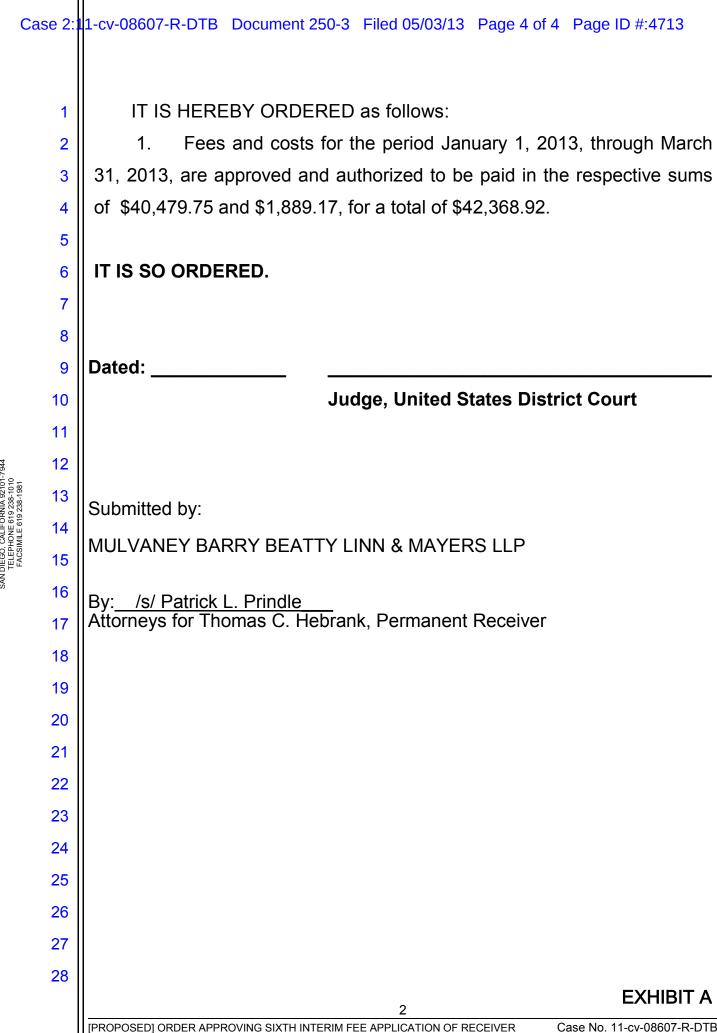

5 6 B. Costs 7 The Receiver also requests Court approval of \$1,889.17 in costs. A summary 8 of costs is included as Exhibit C. The Receiver charges \$.15 per page for copies and 9 all other items are billed at actual cost. 10 11 **IV. CONCLUSION** 12 The Receiver has worked diligently and efficiently in fulfilling his duties and has provided valuable service in that regard. This Fee Application has been 13 provided to the SEC in accordance with the Commission's rules concerning the 14 payment of receivers. 15 16 17 WHEREFORE, the Receiver requests an order: 18 1. Approving \$53,973.00 in fees and \$1,889.17 in costs incurred by the 19 Receiver during the Application Period; and authorizing payment on an interim basis of 75% of the fees totaling \$40,479.75 and \$1,889.17 in costs, for a total of 20 21 \$42,368.92, from available receivership estate assets in Copeland Wealth Management (Copeland Realty), Copeland Wealth Management (Copeland 22 Financial) and/or the Copeland Fixed Income Funds; 23 2. 24 Granting such other and further relief as is appropriate. 25 /s/Thomas C. Hebrank Dated: May 2, 2013 By: 26 THOMAS C. HEBRANK. Permanent Receiver 27