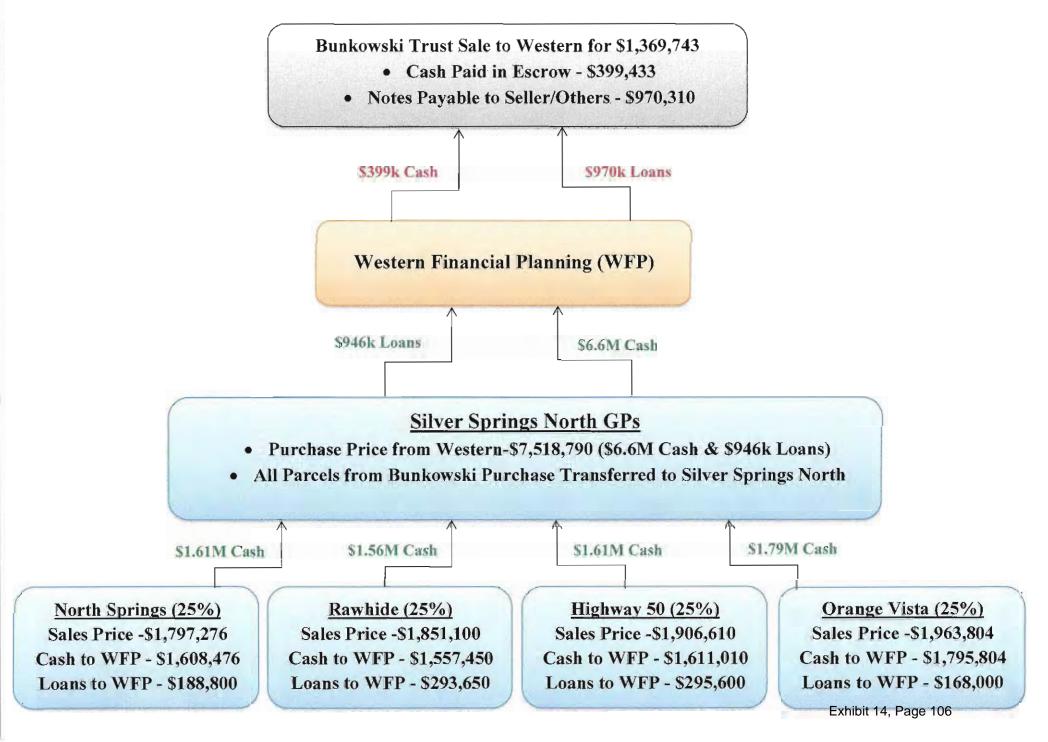

#### H. Silver Springs North

The following summarizes the initial purchase transaction for the abovereferenced property (Exhibit 14):

|                                                       | Amount      |
|-------------------------------------------------------|-------------|
| Total Raised from Investors                           | \$8,032,200 |
| Less: Contingency Left in GP Accounts to Pay Expenses | (513,410)   |
| Total Purchase Price GPs Paid to Western              | 7,518,790   |
| Less: Western Purchase Price                          | (1,369,743) |
| Excess to Western Above Western Purchase Price        | \$6,149,047 |