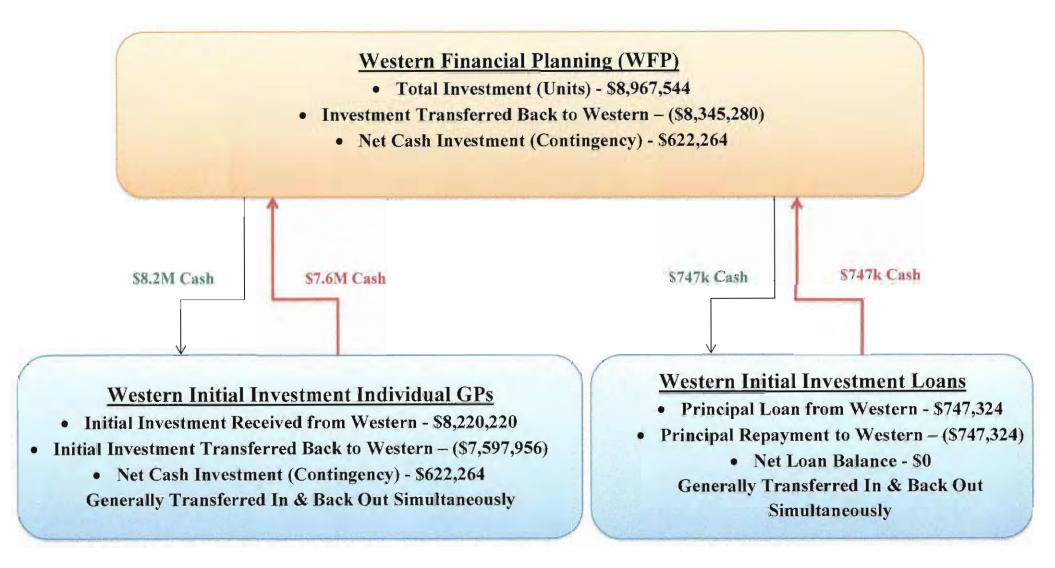

#### D. Western Initial Investment in GPs

Western's initial investment in the GPs totaled \$8,967,544 (8,967,544 ownership units). However, immediately after making these investments, Western transferred a total of \$8,345,280 from the GPs back to itself, thereby leaving only \$622,264 (essentially the "Contingency" amount) in the GPs (Exhibit 2):

|                                    | Cash        | Loans     | Total       |
|------------------------------------|-------------|-----------|-------------|
| Western Initial GP Units Purchased | \$8,220,220 | \$747,324 | \$8,967,544 |
| Cash Transferred Back to Western   | (7,597,956) | (747,324) | (8,345,280) |
| Western Investment Remaining in GP | \$622,264   | \$0       | \$622,264   |

These investments represented cash contributions ("Cash Down Received") to the GPs and "Partnership Notes." Western cash contributions essentially represent funds transferred from Western to the GPs, and then immediately transferred back to Western (less the "Contingency" amount). The "Note Payable" essentially represents a loan from Western to itself. For example (Dayton Valley II GP – Nevada View Partners), Western's initial contribution was \$256,589 (256,589 Units or 10.9% ownership of the entity) and comprised of the following: