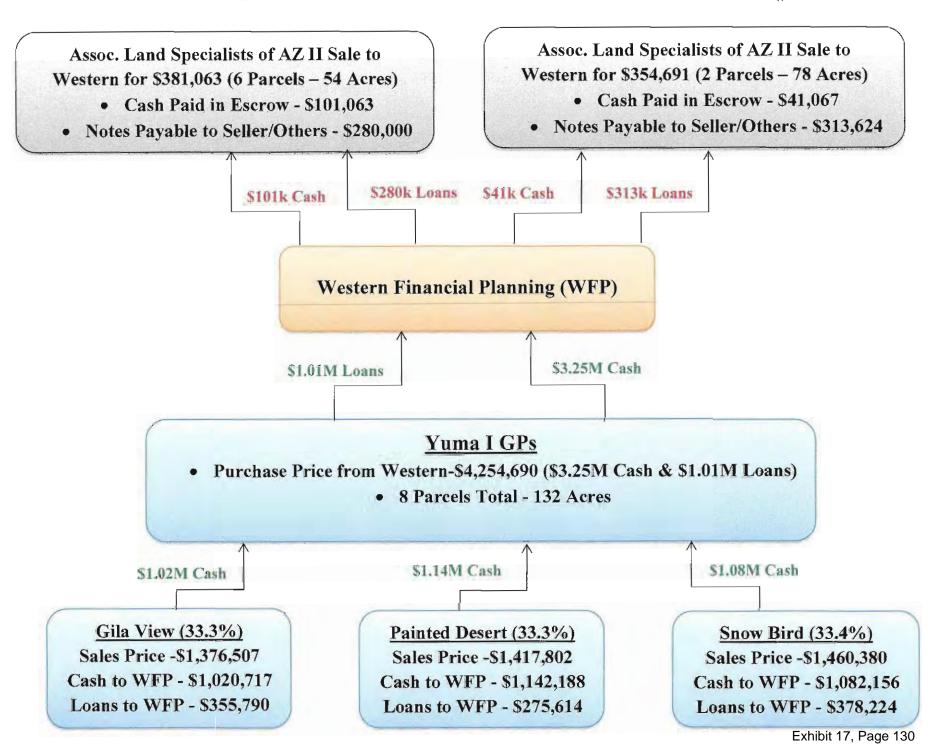

#### K. Yuma I

The following summarizes the initial purchase transaction for the above-referenced property (Exhibit 17):

|                                                       | Amount      |
|-------------------------------------------------------|-------------|
| Total Raised from Investors                           | \$4,545,215 |
| Less: Contingency Left in GP Accounts to Pay Expenses | (290,525)   |
| Total Purchase Price GPs Paid to Western              | 4,254,690   |
| Less: Western Purchase Price                          | (735,754)   |
| Excess to Western Above Western Purchase Price        | \$3,518,936 |