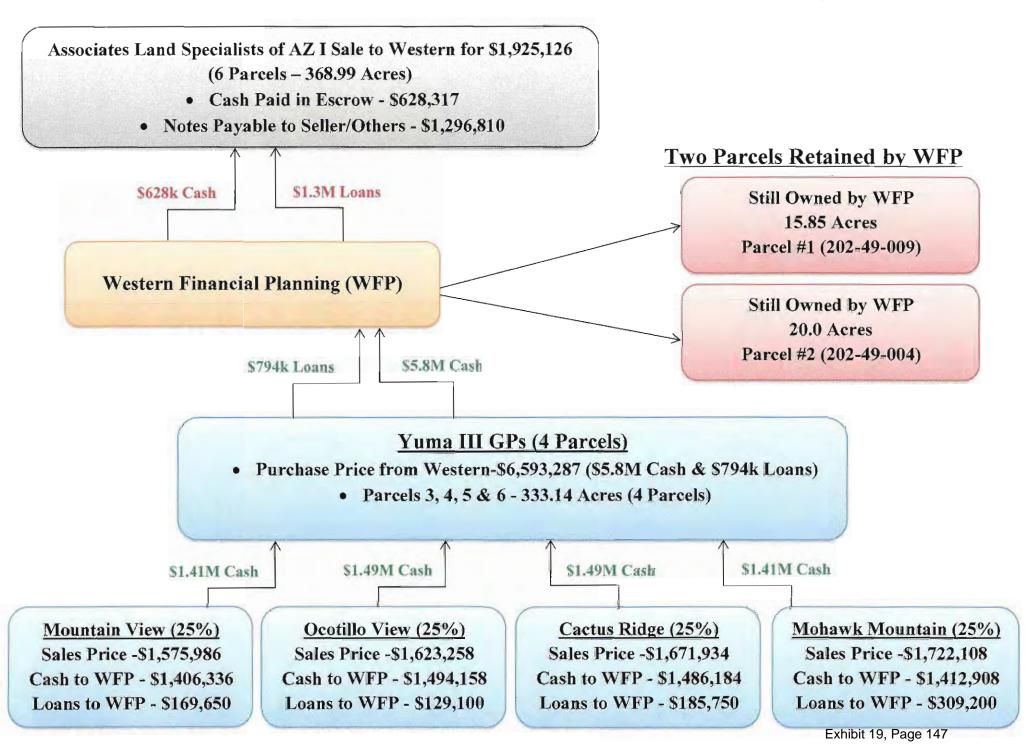

- ▶ Dayton Valley IV Four parcels totaling 1,153 acres were originally purchased by Western for \$4,698,687. Two parcels were transferred out 1 parcel totaling 81 acres was sold to LVS IV LLC (a Louis Schooler related entity), and another parcel totaling 440 acres was retained by Western. The remaining 2 parcels totaling 632 acres were sold to investors for \$21,723,634 (Exhibit 9).
- Yuma II Ten parcels totaling 795 acres were originally purchased by Western for \$377,487. One parcel totaling 6 acres was retained by Western, and the remaining 9 parcels totaling 789 acres were sold to investors for \$6,234,768 (Exhibit 18).
- Yuma III Six parcels totaling 369 acres were purchased by Western for \$1,925,126. Two parcels totaling 36 acres were retained by Western with the remaining 4 parcels totaling 333 acres being sold to investors for \$6,593,287 (Exhibit 19).

#### M. Yuma III

The following summarizes the initial purchase transaction for the above-referenced property (Exhibit 19):

| 1  |
|----|
| 2  |
| 3  |
| 4  |
| 5  |
| 6  |
| 7  |
| 8  |
| 9  |
| 10 |

12

13

14

15

16

17

18

19

20

21

22

23

24

25

26

27

803226 01/SD

Total Raised from Investors \$7,043,500

Less: Contingency Left in GP Accounts to Pay Expenses (450,213)

Total Purchase Price GPs Paid to Western 6,593,287

Less: Western Purchase Price (1,925,126)

Excess to Western Above Western Purchase Price \$4,668,161