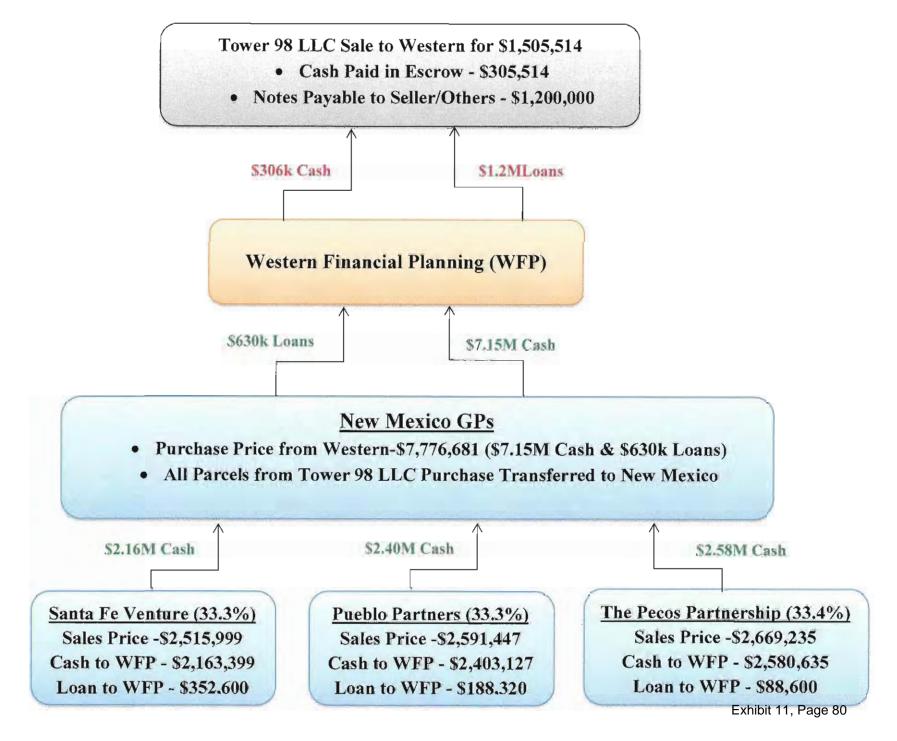

#### **New Mexico E.**

The following summarizes the initial purchase transaction for the abovereferenced property (Exhibit 11):

10 11 12

13

14

15

16

17

18

19

20

#### **Amount** \$8,307,700 **Total Raised from Investors** Less: Contingency Left in GP Accounts to Pay Expenses (531,019)7,776,681 Total Purchase Price GPs Paid to Western Less: Western Purchase Price (15,05,514)Excess to Western Above Western Purchase Price \$6,271,167