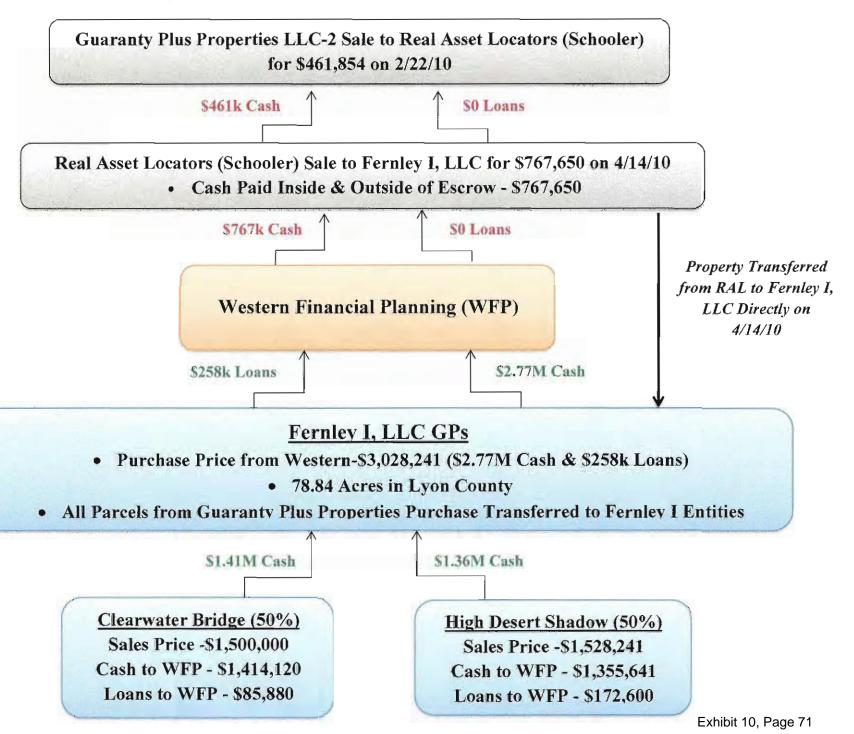

#### D. Fernley I, LLC

The following summarizes the initial purchase transaction for the above-referenced property (Exhibit 10):

6

7

8

9

**Amount** \$3,270,500 **Total Raised from Investors** Less: Contingency Left in GP accounts to Pay Expenses (242,259)Total Purchase Price GPs Paid to Western 3,028,241 Less: Western Purchase Price (461,854)Excess to Western Above Western Purchase Price \$2,566,387