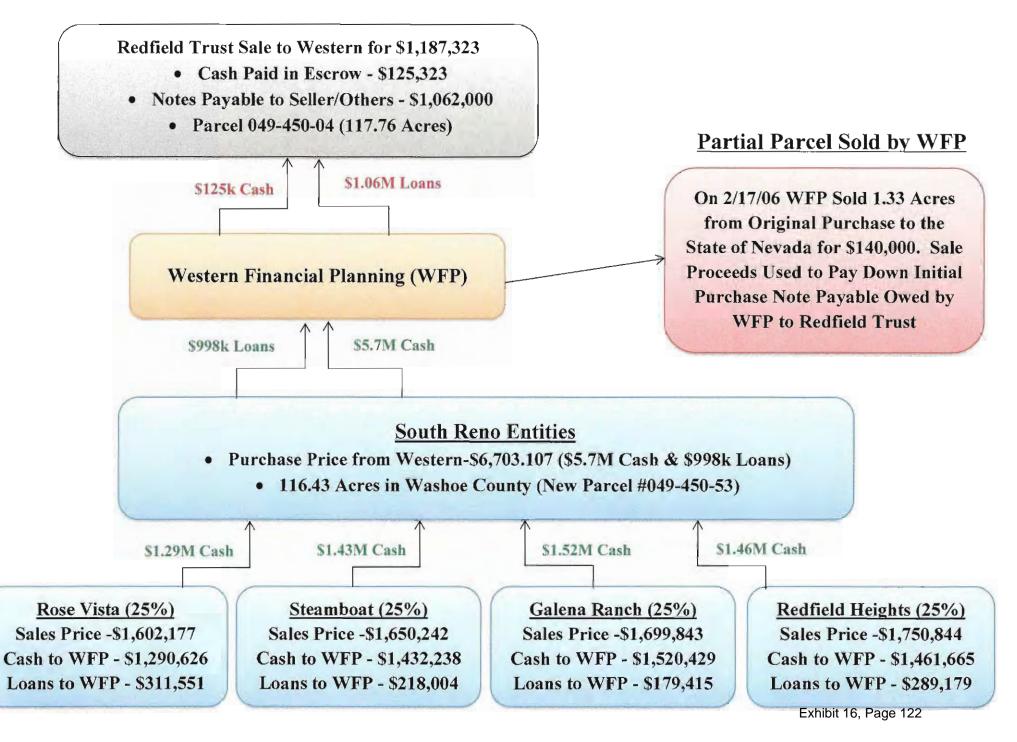

#### J. South Reno

The following summarizes the initial purchase transaction for the above-referenced property (Exhibit 16):

| 1 |  |
|---|--|
| 2 |  |
| 3 |  |
| 4 |  |
| 5 |  |

|                                                       | Amount      |
|-------------------------------------------------------|-------------|
| Total Raised from Investors                           | \$7,375,950 |
| Less: Contingency Left in GP Accounts to Pay Expenses | (672,843)   |
| Total Purchase Price GPs Paid to Western              | 6,703,107   |
| Less: Western Purchase Price                          | (1,187,323) |
| Excess to Western Above Western Purchase Price        | \$5,515,784 |