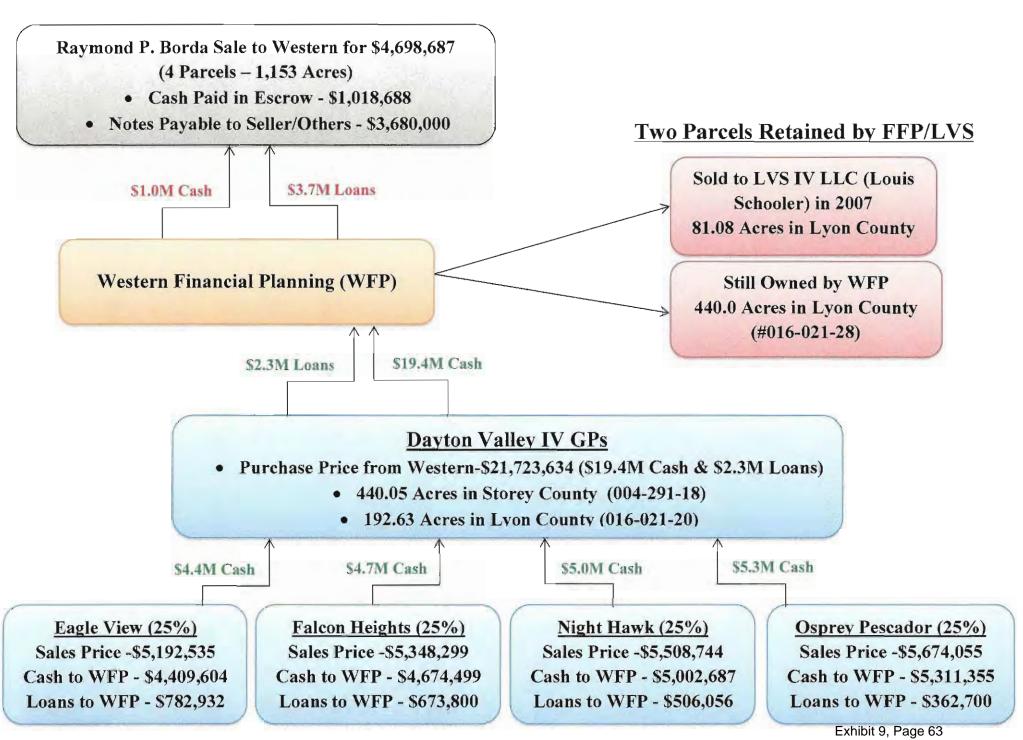

- ▶ Dayton Valley IV Four parcels totaling 1,153 acres were originally purchased by Western for \$4,698,687. Two parcels were transferred out 1 parcel totaling 81 acres was sold to LVS IV LLC (a Louis Schooler related entity), and another parcel totaling 440 acres was retained by Western. The remaining 2 parcels totaling 632 acres were sold to investors for \$21,723,634 (Exhibit 9).
- Yuma II Ten parcels totaling 795 acres were originally purchased by Western for \$377,487. One parcel totaling 6 acres was retained by Western, and the remaining 9 parcels totaling 789 acres were sold to investors for \$6,234,768 (Exhibit 18).
- Yuma III Six parcels totaling 369 acres were purchased by Western for \$1,925,126. Two parcels totaling 36 acres were retained by Western with the remaining 4 parcels totaling 333 acres being sold to investors for \$6,593,287 (Exhibit 19).

#### C. <u>Dayton Valley IV</u>

The following summarizes the initial purchase transaction for the above-referenced property (Exhibit 9):

|                                                       | Amount       |
|-------------------------------------------------------|--------------|
| Total Raised from Investors                           | \$23,207,000 |
| Less: Contingency Left in GP accounts to Pay Expenses | (1,483,366)  |
| Total Purchase Price GPs Paid to Western              | 21,723,634   |
| Less: Western Purchase Price                          | (4,698,687)  |
| Excess to Western Above Western Purchase Price        | \$17,024,947 |