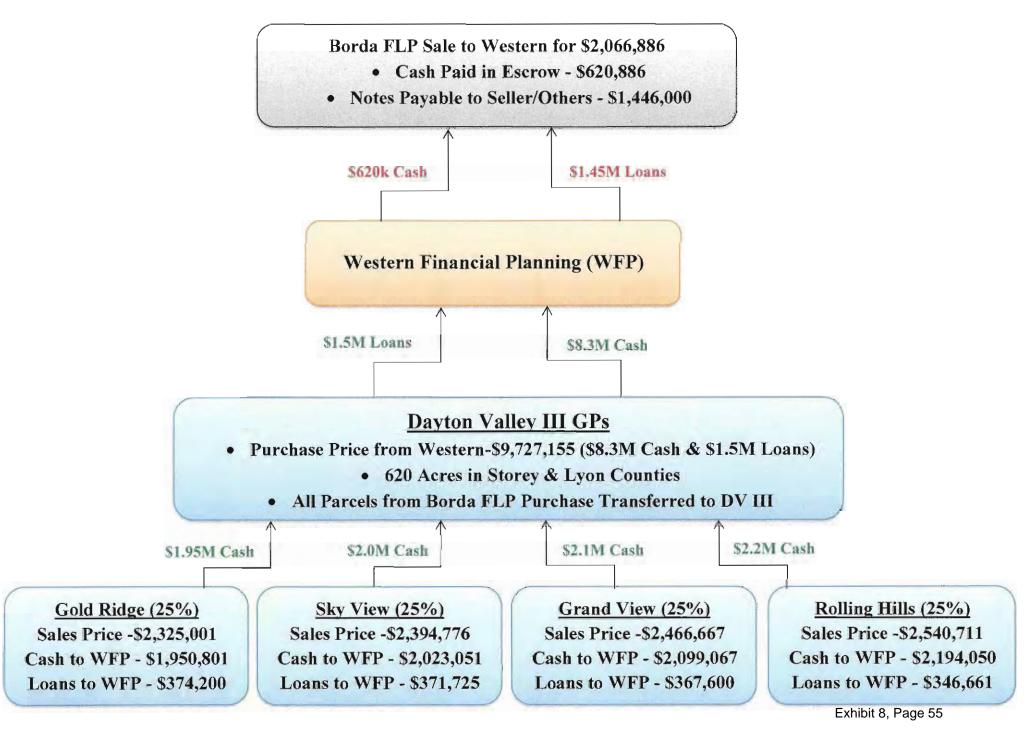

#### B. <u>Dayton Valley III</u>

The following summarizes the initial purchase transaction for the above-referenced property (Exhibit 8):

|                                                       | Amount       |
|-------------------------------------------------------|--------------|
| Total Raised from Investors                           | \$10,391,360 |
| Less: Contingency Left in GP accounts to Pay Expenses | (664,205)    |
| Total Purchase Price GPs Paid to Western              | 9,727,155    |
| Less: Western Purchase Price                          | (2,066,886)  |
| Excess to Western Above Western Purchase Price        | \$7,660,269  |