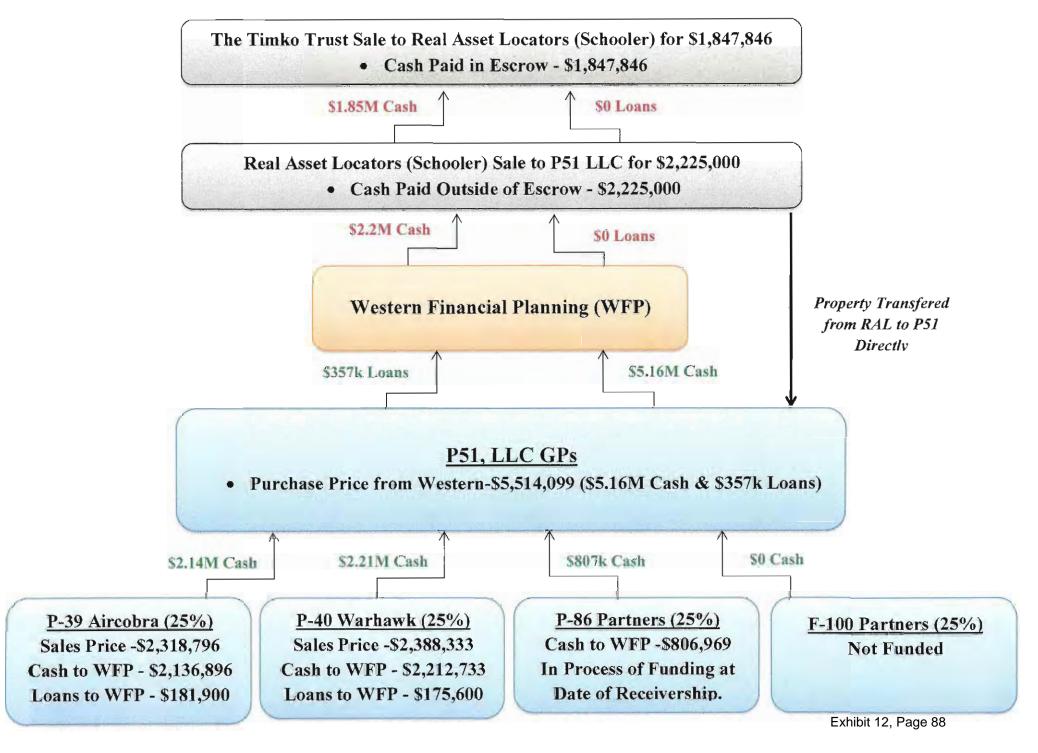

#### F. P51, LLC

P51, LLC was in the process of being funded as of the date of the receivership. The first two of four GPs – P-39 Aircobra, LLC and P-40 Warhawk, LLC – were funded and escrow was closed. F-86 Partners was in the process of being funded and escrow had not closed. No ownership units in F-100 had been sold as of the date of the receivership. The following summarizes the initial purchase transaction for the above-referenced property (Exhibit 12):

21

22 23

24

26

25

27

28

|                                                       | Amount      |
|-------------------------------------------------------|-------------|
| Total Raised from Investors                           | \$5,959,214 |
| Less: Contingency Left in GP Accounts to Pay Expenses | (445,115)   |
| Total Purchase Price GPs Paid to Western              | 5,514,099   |
| Less: Western Purchase Price                          | (1,847,846) |
| Excess to Western Above Western Purchase Price        | \$4,008,585 |