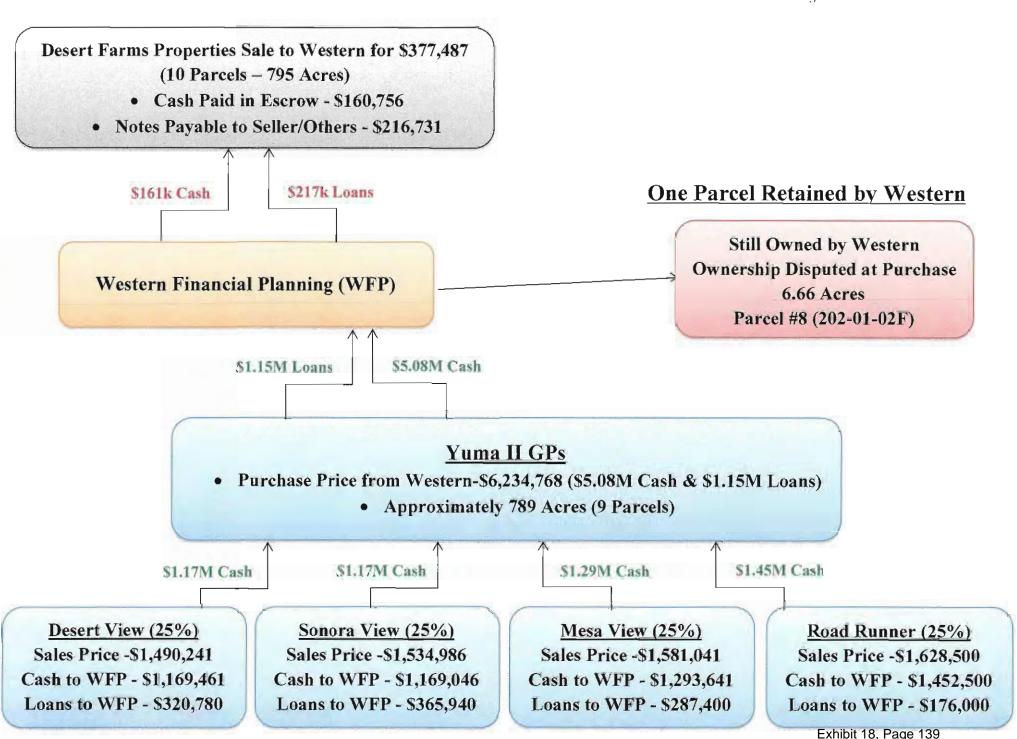

- ▶ Dayton Valley IV Four parcels totaling 1,153 acres were originally purchased by Western for \$4,698,687. Two parcels were transferred out 1 parcel totaling 81 acres was sold to LVS IV LLC (a Louis Schooler related entity), and another parcel totaling 440 acres was retained by Western. The remaining 2 parcels totaling 632 acres were sold to investors for \$21,723,634 (Exhibit 9).
- Yuma II Ten parcels totaling 795 acres were originally purchased by Western for \$377,487. One parcel totaling 6 acres was retained by Western, and the remaining 9 parcels totaling 789 acres were sold to investors for \$6,234,768 (Exhibit 18).
- Yuma III Six parcels totaling 369 acres were purchased by Western for \$1,925,126. Two parcels totaling 36 acres were retained by Western with the remaining 4 parcels totaling 333 acres being sold to investors for \$6,593,287 (Exhibit 19).

#### L. Yuma II

The following summarizes the initial purchase transaction for the above-referenced property (Exhibit 18):

|                                                       | Amount      |
|-------------------------------------------------------|-------------|
| Total Raised from Investors                           | \$6,860,500 |
| Less: Contingency Left in GP Accounts to Pay Expenses | (625,732)   |
| Total Purchase Price GPs Paid to Western              | 6,234,768   |
| Less: Western Purchase Price                          | (377,487)   |
| Excess to Western Above Western Purchase Price        | \$5,857,281 |