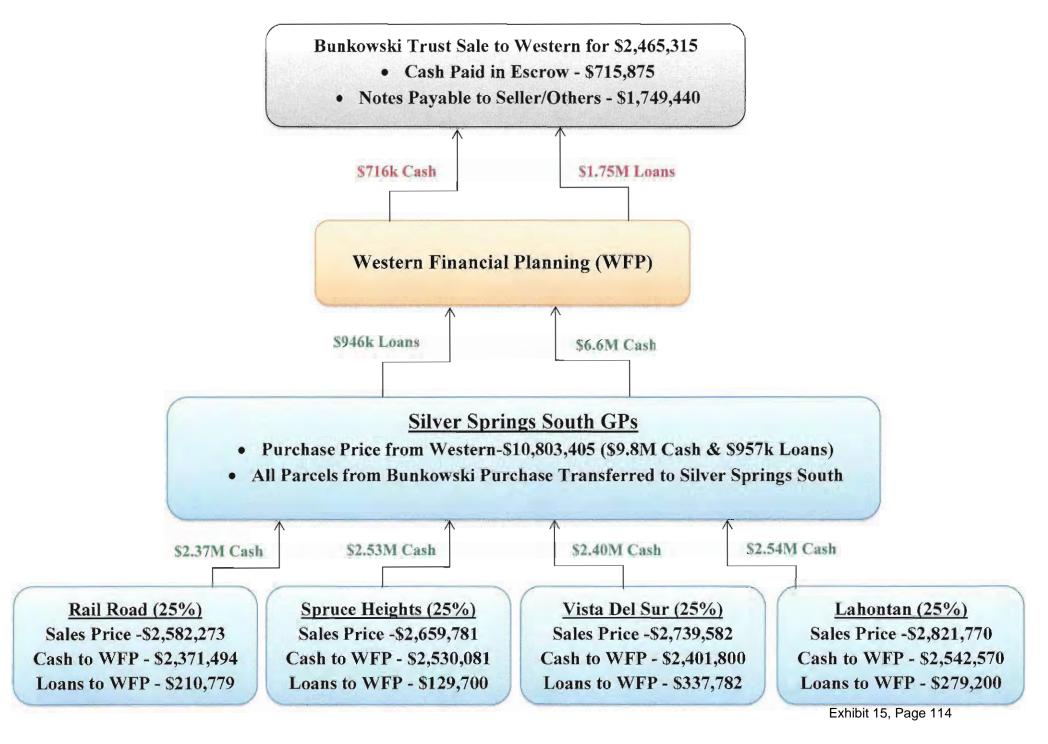

#### I. Silver Springs South

The following summarizes the initial purchase transaction for the above-referenced property (Exhibit 15):

|                                                       | Amount       |
|-------------------------------------------------------|--------------|
| Total Raised from Investors                           | \$11,541,100 |
| Less: Contingency Left in GP Accounts to Pay Expenses | (737,695)    |
| Total Purchase Price GPs Paid to Western              | 10,803,405   |
| Less: Western Purchase Price                          | (2,465,315)  |
| Excess to Western Above Western Purchase Price        | \$8,338,090  |