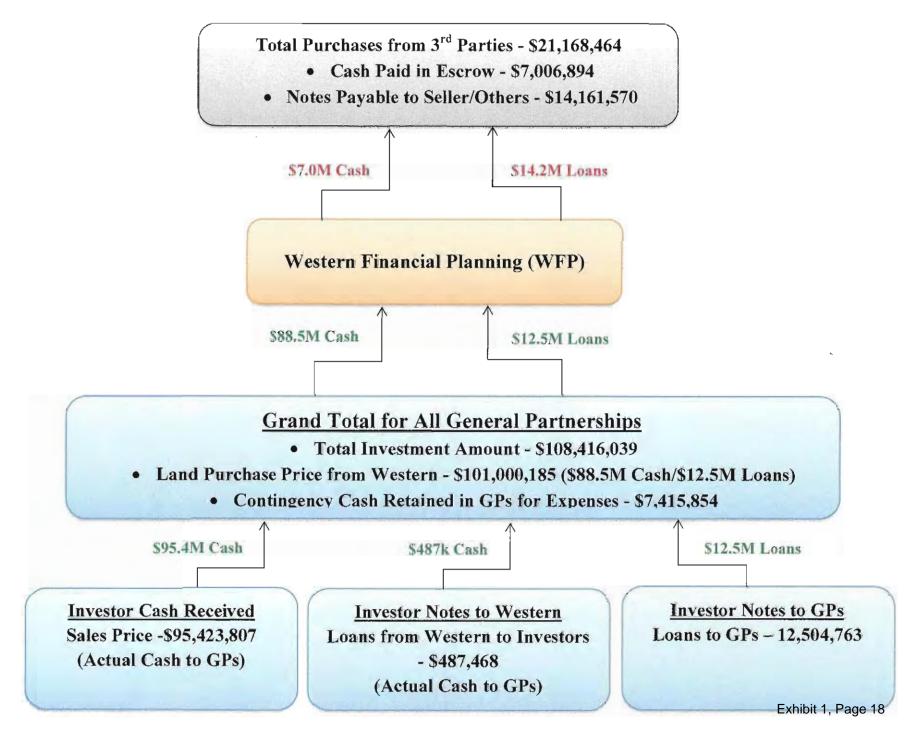

in Section II below and total 46 of the total 88 active GPs.<sup>1</sup> The following summarizes the Receiver's findings to date.

Western purchased various parcels of land from third parties for approximately 20 cents on the dollar as compared to the prices at which the same land was then sold to the GPs. The following summarizes the total funds raised from investors and transferred to Western as compared to Western's purchase price for the 13 properties (Exhibit 1):

|                                                       | Amount        |
|-------------------------------------------------------|---------------|
| Total Raised from Investors in 46 Applicable GPs      | \$108,416,039 |
| Less: Contingency Left in GP Accounts to Pay Expenses | (7,415,854)   |
| Total Purchase Price GPs paid to Western              | 101,000,185   |
| Less: Western Purchase Price for Same Land            | (21,168,464)  |
| Excess to Western Above Western Purchase Price        | \$79,831,721  |

### EXHIBIT 1

## EXHIBIT 1

# All General Partnerships (GPs)

# Initial Investment Flow Chart

#### All General Partnerships (GPs) Initial Purchase Transaction Summary

## Western Financial Planning (WFP) Initial Purchase Transaction Summary

| <b>Western Land Purchases</b> | from Third Parties |
|-------------------------------|--------------------|
|-------------------------------|--------------------|

Surplus Funds Raised by Western

| Cash Paid in Escrow                  | \$<br>7,006,894   |
|--------------------------------------|-------------------|
| Notes Payable to Sellers/Other       | <br>14,161,570    |
| Total Purchase Price                 | \$<br>21,168,464  |
|                                      |                   |
| Amounts Raised from GPs              |                   |
| Cash Investments                     | \$<br>88,495,422  |
| Notes Payable to Western             | <br>12,504,763    |
| Total General Partnership Investment | \$<br>101,000,185 |
|                                      |                   |

#### Note:

[1] Excludes Investor Contingency Cash of \$7,415,854.

79,831,721