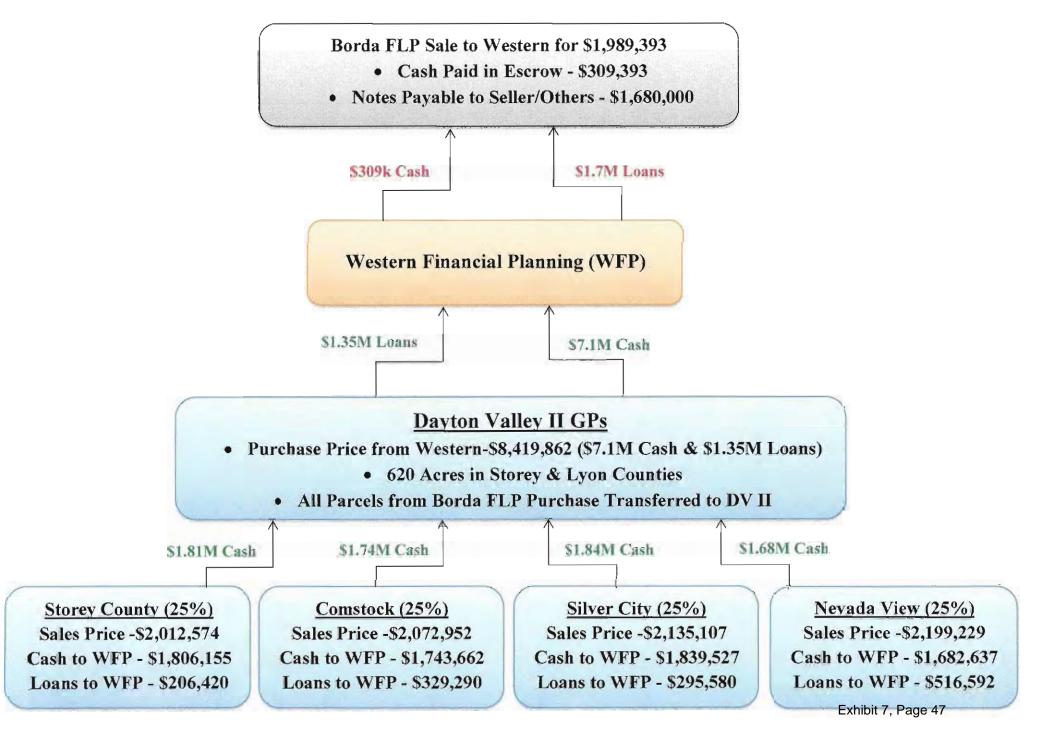

#### ➤ Yuma III 1 o Mountain View Partners 2 3 o Ocotillo View Partners o Cactus Ridge Partners 4 5 o Mohawk Mountain Partners III. WESTERN BUSINESS MODEL EXAMPLE AND OBSERVATIONS 6 The following section highlights Western's business model and Western's 7 accounting system used for tracking the sale of GPs "ownership units" to investors 8 and the subsequent transfer of funds to Western. 9 **Western Initial Purchase of Properties** 10 The Receiver traced the initial purchase price (\$21,168,464) paid by Western 11 for the 13 properties to the escrow closing statements. From the escrow statements, 12 13 the Receiver quantified the deposits/cash paid by Western for the initial purchase and the amount of notes payable carried by the sellers of the properties ("Western Note 14 Payable to Seller"). For example, with Dayton Valley II, Western purchased 15 3 parcels of land (620 acres) in Storey and Lyon Counties, Nevada on December 15, 16 2003, for a purchase price of \$1,989,393 from the Borda Family Limited Partnership 17 18 ("Borda FLP") as follows (Exhibit 4): \$309,393 Cash Paid in Escrow – Western collected \$370,400 from the 19 GP Investors prior to Western's initial purchase close of escrow 20 21 (12/15/03) (Exhibit 5). The \$370,400 collected from investors prior to the close of Western's purchase exceeded the \$309,393 in cash Western 22 23 paid in escrow to purchase the property from the Borda FLP. \$1,500,000 Note Payable to Seller (Borda FLP) - The Receiver 24 25 reconciled this amount to the escrow statement (Exhibit 4) and the underlying notes payable signed by Western (Louis Schooler). 26 27 28

803226 01/SD

\$180,000 Note Payable to Schafer Pacific – The Receiver reconciled this amount to the escrow statement (Exhibit 4) and the underlying notes payable signed by Western (Louis Schooler).

For example, with Dayton Valley II, Western created 4 separate GPs (Storey County Partners, Comstock Partners, Silver City Partners and Nevada View Partners) which each acquired a 25% undivided interest in the property purchased from Borda FLP. The total raised from investors for the 4 partnerships is \$8,994,800 (Exhibit 7) as follows:

- \$7,554,550 in "Cash Down Received" This represents the actual cash received from the investors. Western collected \$2,188,564 (more than Western's total purchase price of \$1,989,393) within 2-1/2 months of Western's initial purchase of the property on December 15, 2003. The \$7,554,550 in the cash investor funds received for Dayton Valley II is summarized in Exhibit 5.
- ▶ \$92,368 "Western Note" This represents the funds advanced by
  Western to the GPs for investor down payments. As discussed in the
  Receiver's Third Interim Report, Western allowed some investors to
  finance their down payments for purchasing ownership units in the GPs.
  When this was done, investors would issue notes for the amounts
  financed directly to Western. Western transferred the \$92,368 to the

- 1 2

LAW OFFICES

- GPs and then subsequently transferred back 93% of the funds (less the Contingency amount) to itself.
- \$1,347,882 "Partnership Note" This represents the notes payable from investors to the 4 GPs for the balance of the investment. The GPs would then enter into notes payable in the same amount to Western (Investors owed GPs \$1,347,882 and GPs owed Western \$1,347,882). The investors would pay principal and interest payments to the GPs, and the GPs would then make principal and interest payments to Western.

#### A. Dayton Valley II

The following summarizes the initial purchase transaction for the above-referenced property (Exhibit 7):

803226 01/SD

| 1 |  |
|---|--|
| 2 |  |
| 3 |  |
| 4 |  |
| 5 |  |

# Total Raised from Investors \$8,994,800 Less: Contingency Left in GP accounts to Pay Expenses (574,938) Total Purchase Price GPs Paid to Western 8,419,862 Less: Western Purchase Price (1,989,393) Excess to Western Above Western Purchase Price \$6,430,469